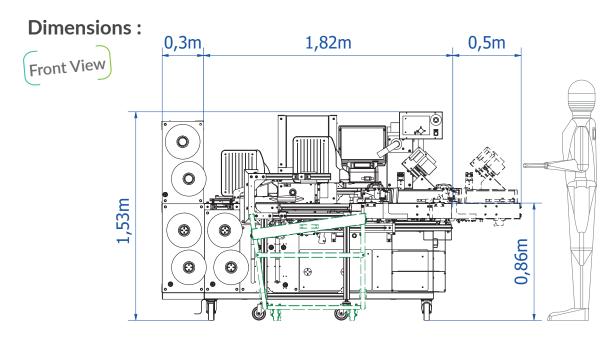

#### Technical specifications:

| Power supply:   | 230 VAC / 50 Hz / 1000 W max |                |
|-----------------|------------------------------|----------------|
| Compressed air: | 6 bars                       | 100 litres/min |
| Weight:         | ≈ 500 kg                     |                |