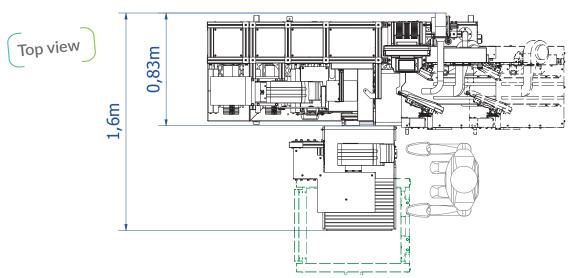

# Cérès Line Our innovation at your fingertips



A solution designed to match your pace and adjust within minutes for continuous productivity.



Cérès is a mobile and highly flexible machine that packs and labels a wide variety of products without complex changeovers or time loss, enabling agile production.

### **KEY FEATURES**

- Compact
- Easy to set up
- Quick format changes
- Ready to use
- Sturdy / Robust
- Versatile



## **DUNE®** packaging solutions

#### Perfect fit, even in tight spots





#### Technical specifications:

| Power supply:   | 230 VAC / 50 Hz / 1000 W max |                |
|-----------------|------------------------------|----------------|
| Compressed air: | 6 bars                       | 100 litres/min |
| Weight:         | ≈ 500 kg                     |                |

#### **VISIODUNE** packaging formats:

| Range Width:  | 140 to 325 mm |
|---------------|---------------|
| Range Length: | 240 to 740 mm |

#### **Explore our full range of solutions online.**







https://dune-sa.fr

#### **Contact us**

DUNE SAS 24 Av. Urbain le Verrier 69800 Saint-Priest - FRANCE

**?** +33 (0)4 72 81 63 43

@ contact@dune-sa.fr