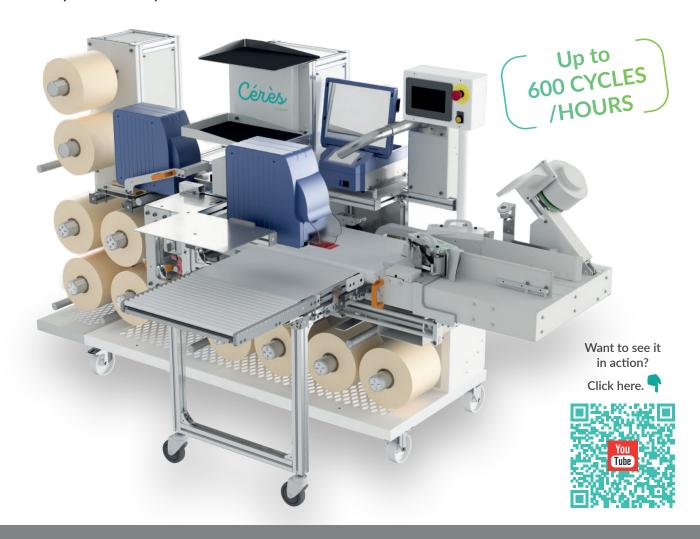

# Cérès Line Our innovation at your fingertips

A solution designed to match your pace and adjust within minutes for continuous productivity.

Cérès is a mobile and highly flexible machine that packs and labels a wide variety of products without complex changeovers or time loss, enabling agile production.

### **KEY FEATURES**

- Compact
- Easy to set up
- Quick format changes
- Ready to use
- Sturdy / Robust
- Versatile