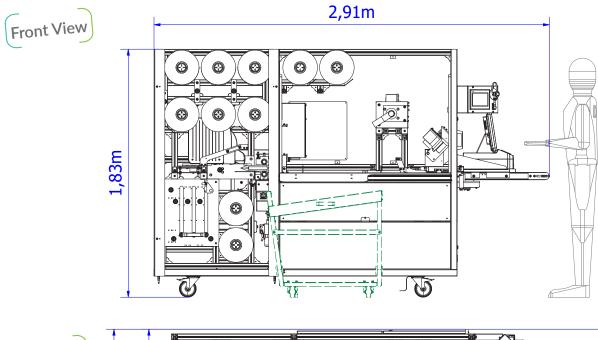

## 2060 Line

# DUNE® Packaging process

# The ultimate french bread packing machine

High capacity. Effortless onboarding. Uncompromising automation.



The  $\mathfrak{D}60$  packs at high speed, labels automatically, and showcases your creations thanks to VisioDUNE packaging - designed for optimal product visibility.

#### **KEY FEATURES**

- User friendly
- High capacity
- ✓ Compact
- Ready to use
- Automatic



### **DUNE®** packaging solutions

#### Minimal space, maximum output

#### **Dimensions:**





#### Technical specifications:

| Power supply:   | 230 VAC / 50 Hz / 3000 W max |               |
|-----------------|------------------------------|---------------|
| Compressed air: | 6 bars                       | 25 litres/min |
| Weight:         | ≈ 600 kg                     |               |

#### **VISIODUNE** packaging formats:

| Range Width:  | 140 to 210 mm |
|---------------|---------------|
| Range Length: | 380 to 800 mm |

#### **Explore our full range of solutions online.**







https://dune-sa.fr

#### **Contact us**

DUNE SAS 24 Av. Urbain le Verrier 69800 Saint-Priest - FRANCE

**2** +33 (0)4 72 81 63 43