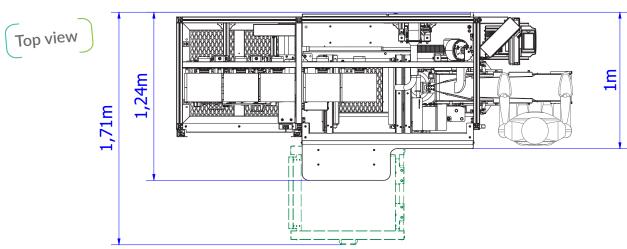

## 2060 Line

# DUNE® Packaging process

# The ultimate french bread packing machine

High capacity. Effortless onboarding. Uncompromising automation.



The  $\mathfrak{D}60$  packs at high speed, labels automatically, and showcases your creations thanks to VisioDUNE packaging - designed for optimal product visibility.

#### **KEY FEATURES**

- User friendly
- High capacity
- ✓ Compact
- Ready to use
- Automatic



### **DUNE®** packaging solutions

#### Minimal space, maximum output

#### **Dimensions:**





#### Technical specifications:

| Power supply:   | 230 VAC / 50 Hz / 3000 W max |               |
|-----------------|------------------------------|---------------|
| Compressed air: | 6 bars                       | 25 litres/min |
| Weight:         | ≈ 600 kg                     |               |

#### **VISIODUNE** packaging formats:

| Range Width:  | 140 to 210 mm |
|---------------|---------------|
| Range Length: | 380 to 800 mm |

#### **Explore our full range of solutions online.**







https://dune-sa.fr

#### **Contact us**

DUNE SAS 24 Av. Urbain le Verrier 69800 Saint-Priest - FRANCE

**2** +33 (0)4 72 81 63 43