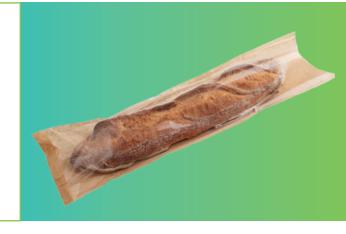

# The ultimate french bread packing machine

High capacity. Effortless onboarding. Uncompromising automation.

The  $\mathfrak{D}60$  packs at high speed, labels automatically, and showcases your creations thanks to VisioDUNE packaging - designed for optimal product visibility.

#### **VISIODUNE** packaging formats:

| Range Width:  | 140 to 210 mm |
|---------------|---------------|
| Range Length: | 380 to 800 mm |