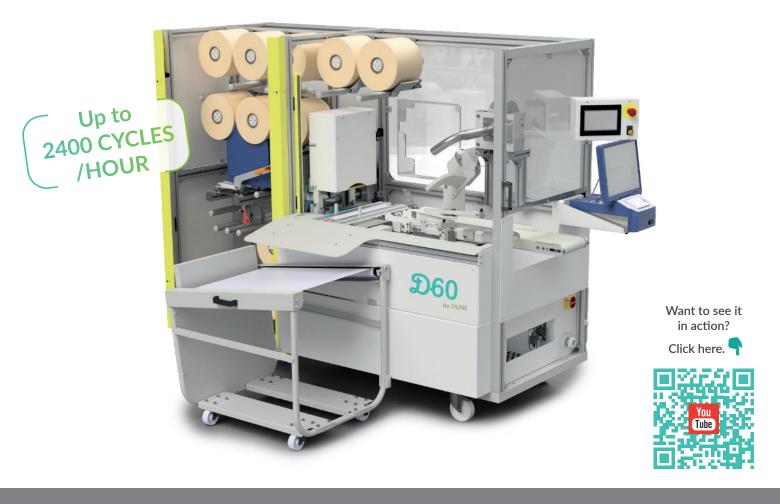

# The ultimate french bread packing machine

High capacity. Effortless onboarding. Uncompromising automation.

The  $\mathfrak{D}60$  packs at high speed, labels automatically, and showcases your creations thanks to VisioDUNE packaging - designed for optimal product visibility.

#### **KEY FEATURES**

- User friendly
- High capacity
- ✓ Compact
- Ready to use
- Automatic