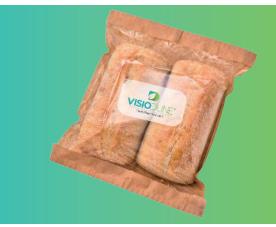

#### **VISIODUNE** packaging formats:

| Range Width:   | 140 to 320 mm |
|----------------|---------------|
| Range Length : | 220 to 550 mm |