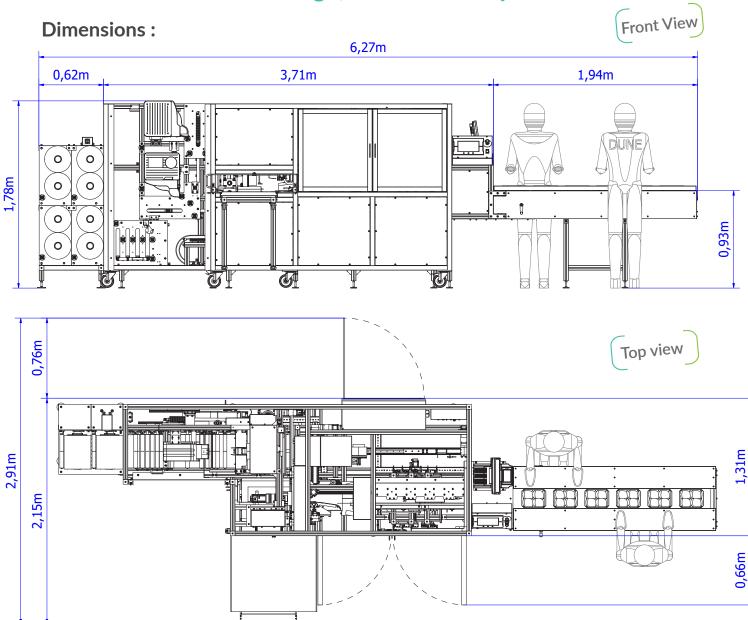

#### A flexible design, till the end of your line

#### **Technical specifications:**

| Power supply:   | 230 VAC / 50 Hz / 3400 W max |                |
|-----------------|------------------------------|----------------|
| Compressed air: | 6 bars                       | 120 litres/min |
| Weight:         | ≈ 930 kg                     |                |