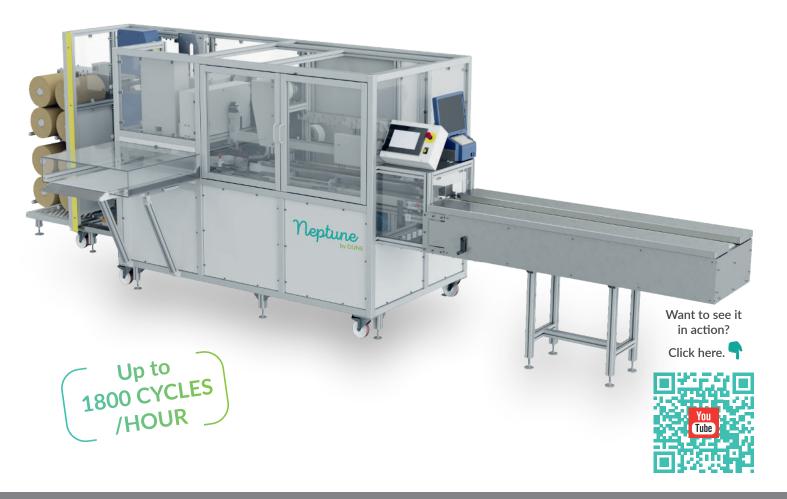

## Unlock your production capabilities with DUNE's know-how

Bring VISIODUNE innovation into your production line.

Designed to integrate into your production line, **Nepture** is a customizable machine that adapts to the specific requirements of your products.

### **KEY FEATURES**

- Easy to integrate into production lines
- Flexible
- Low energy consumption
- Intuitive user interface
- Dual-labeling integration