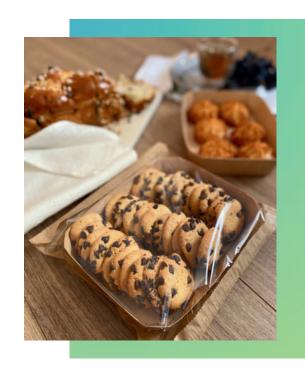

The specific design of our **VISIO**DUNE packaging with a full-width window enhances the visibility of products and highlights their quality, texture and characteristics.

This unique DUNE innovation is adjusted to our machines for an automatic packing process that protect and preserve your product weither it is in a tray or not.