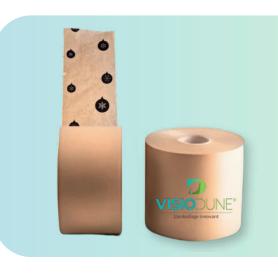

## **MATERIAL**

- One side is transparent in **polypropylene** or **cellulose**, with or without microperforations.
- One side is made of kraft or coated paper

## **PERSONALIZATION**

- Printing in **different colors** is possible on each side of the packaging.
- Logos, barcodes or any specific message.
- Available in **11 colours**.