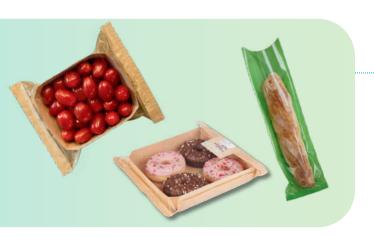

The specific design of our **VISIO**DUNE packaging with a full-width window enhances the visibility of products and highlights their quality, texture and characteristics.

This unique DUNE innovation is adjusted to our machines for an automatic packing process that protect and preserve your product weither it is in a tray or not.

## **FORMAT**

A wide range of sizes to fit most of your products.