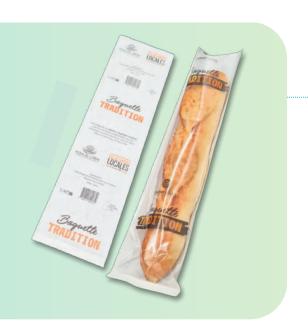

The specific design of our **VISIO**DUNE packaging with a full-width window enhances the visibility of products and highlights their quality, texture and characteristics.

This unique DUNE innovation is adjusted to our machines for an automatic packing process that protect and preserve your product weither it is in a tray or not.

## **MATERIAL**

- One side is transparent in **polypropylene** or **cellulose**, with or without microperforations.
- One side is made of kraft or coated paper

## **PERSONALIZATION**

- Printing in **different colors** is possible on each side of the packaging.
- Logos, barcodes or any specific message.
- Available in **11 colours**.

## **FORMAT**

A wide range of sizes to fit most of your products.