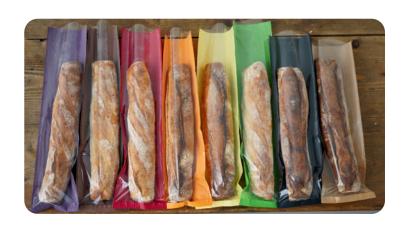

The specific design of our **VISIO**DUNE packaging with a full-width window enhances the visibility of products and highlights their quality, texture and characteristics.

This unique DUNE innovation is adjusted to our machines for an automatic packing process that protect and preserve your product weither it is in a tray or not.

## **PERSONALIZATION**

- Printing in **different colors** is possible on each side of the packaging.
- Logos, barcodes or any specific message.
- Available in **11 colours**.