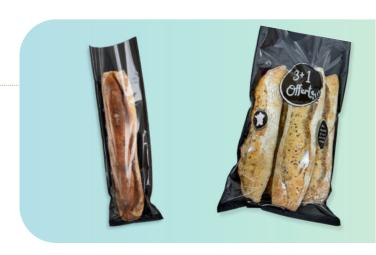

The specific design of our **VISIO**DUNE packaging with a full-width window enhances the visibility of products and highlights their quality, texture and characteristics.

This unique DUNE innovation is adjusted to our machines for an automatic packing process that protect and preserve your product weither it is in a tray or not.

## **SEALING**

- One side open
- Sealed on both sides
- Closed by label