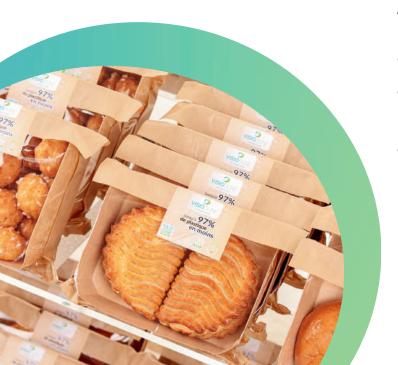

The specific design of our **VISIO**DUNE packaging with a full-width window enhances the visibility of products and highlights their quality, texture and characteristics.

This unique DUNE innovation is adjusted to our machines for an automatic packing process that protect and preserve your product weither it is in a tray or not.

## **PERSONALIZATION**

- Printing in **different colors** is possible on each side of the packaging.
- Logos, barcodes or any specific message.
- Available in **11 colours**.