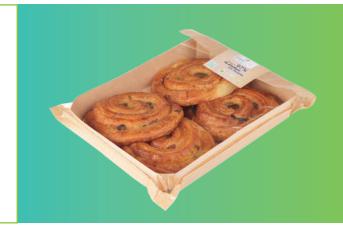

# Cérès Line Our innovation at your fingertips



A solution designed to match your pace and adjust within minutes for continuous productivity.



Cérès is a mobile and highly flexible machine that packs and labels a wide variety of products without complex changeovers or time loss, enabling agile production.

### **KEY FEATURES**

- Compact
- Easy to set up
- Quick format changes
- Ready to use
- Sturdy / Robust
- Versatile



## **DUNE®** packaging solutions

#### Perfect fit, even in tight spots









#### **Technical specifications:**

| Power supply:   | 230 VAC / 50 Hz / 1000 W max |                |
|-----------------|------------------------------|----------------|
| Compressed air: | 6 bars                       | 100 litres/min |
| Weight:         | ≈ 500 kg                     |                |

#### **VISIODUNE** packaging formats:

| Range Width:  | 140 to 320 mm |
|---------------|---------------|
| Range Length: | 240 to 740 mm |

#### **Explore our full range of solutions online.**







#### https://dune-sa.fr

Internationnaly patented systemMinimal ECérès062025 2

#### **Contact us**

**DUNE SAS** 

24 Av. Urbain le Verrier 69800 Saint-Priest - FRANCE



contact@dune-sa.fr