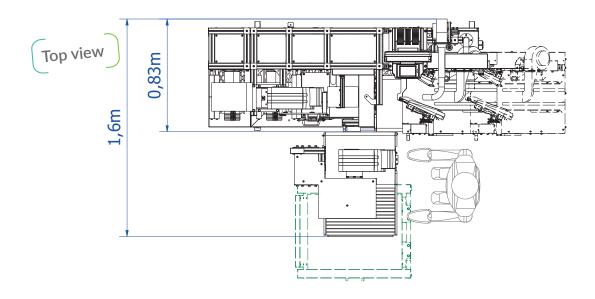

#### Perfect fit, even in tight spots

#### **Technical specifications:**

| Power supply:   | 230 VAC / 50 Hz / 1000 W max |                |
|-----------------|------------------------------|----------------|
| Compressed air: | 6 bars                       | 100 litres/min |
| Weight:         | ≈ 500 kg                     |                |