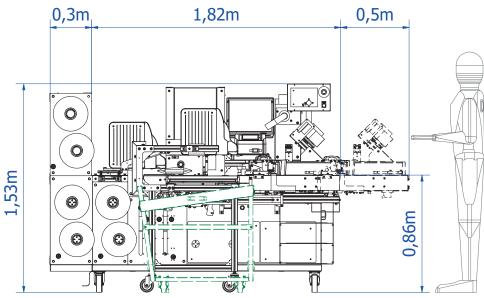

#### Perfect fit, even in tight spots

#### **Technical specifications:**

| Power supply:   | 230 VAC / 50 Hz / 1000 W max |                |
|-----------------|------------------------------|----------------|
| Compressed air: | 6 bars                       | 100 litres/min |
| Weight:         | ≈ 500 kg                     |                |